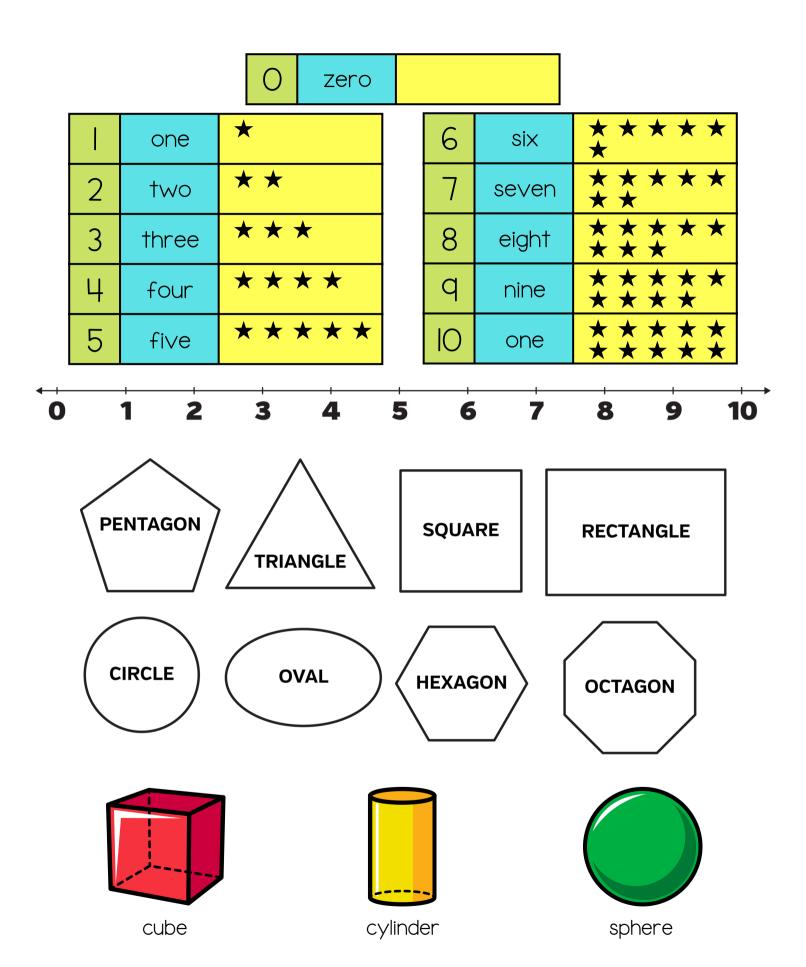

## **Daily Skill Building Resources**

Easy-to-Use, Open & Go Homeschool Resources
That Make Homeschooling Easier!

| - | one   | ls†  | first   |
|---|-------|------|---------|
| 2 | two   | 2nd  | second  |
| 3 | three | 3rd  | third   |
| 4 | four  | 4th  | fourth  |
| 5 | five  | 5th  | fifth   |
| 6 | six   | 6th  | sixth   |
| 7 | seven | 7th  | seventh |
| 8 | eight | 8th  | eighth  |
| q | nine  | 9th  | ninth   |
| Ю | ten   | lOth | tenth   |

**GREATER THAN** 

**LESS THAN** 

**EQUAL TO** 

STANDARD FORM

123

**WORD FORM** 

one hundred twenty-three

**EXPANDED FORM** 

100+20+3

**PENNY** 

**NICKEL** 

QUARTER

**DIME** 

DAYS OF THE **WEEK** 

Sunday Monday Tuesday Wednesday Thursday Friday

Saturday