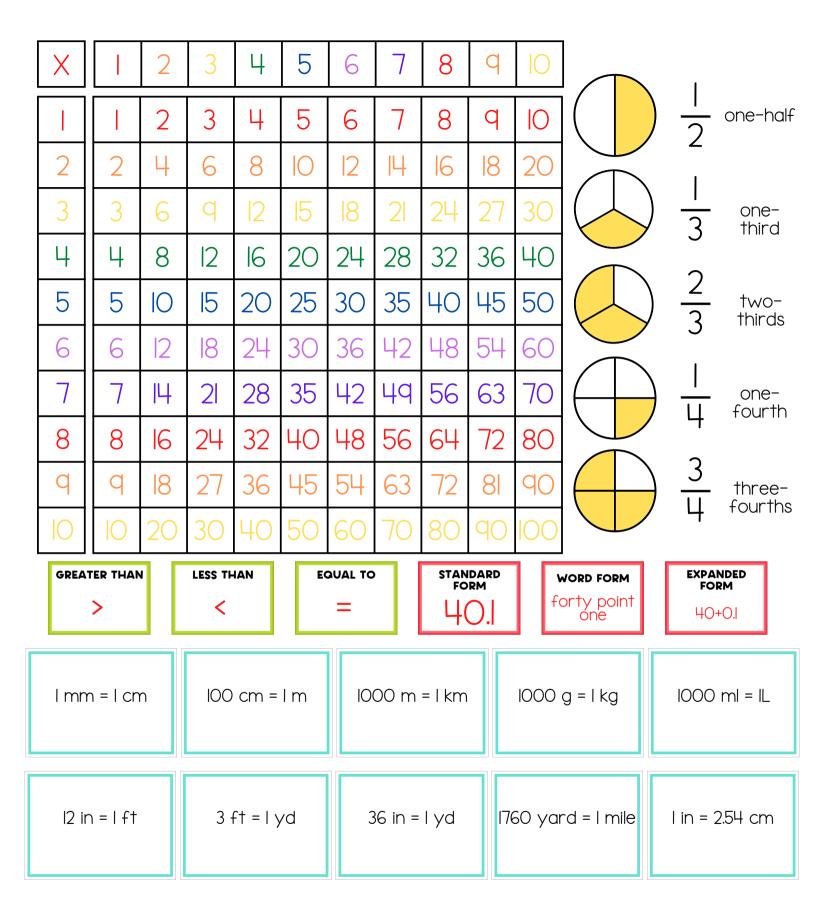

**GREATER THAN** 

**LESS THAN** 

**EQUAL TO** 

STANDARD FORM

123

**WORD FORM** 

one hundred twenty-three

**EXPANDED FORM** 

100+20+3

**PENNY** 

**NICKEL** 

QUARTER

**DIME** 

DAYS OF THE **WEEK** 

Sunday Monday Tuesday Wednesday Thursday Friday

Saturday

 3.March 3I
 9. September 30

 4.April 30
 10. October 3I

 5.May 3I
 II. November 30

 6.June 30
 12. December 3I

| X             | -             | 2           | 3              | 4        | 5               | 6              | 7        | 8        | q                         | Ю           | I mm = I cm  |                    |                   | 100 cr             | m = 1 m            | ١                |              |
|---------------|---------------|-------------|----------------|----------|-----------------|----------------|----------|----------|---------------------------|-------------|--------------|--------------------|-------------------|--------------------|--------------------|------------------|--------------|
|               |               | 2           | 3              | 4        | 5               | 6              | 7        | 8        | q                         | Ю           |              |                    |                   |                    |                    |                  |              |
| 2             | 2             | 4           | 6              | 8        | Ю               | 12             | 14       | 16       | 18                        | 20          |              |                    |                   |                    |                    |                  |              |
| 3             | 3             | 6           | C              | 2        | 15              | 18             | 21       | 24       | 27                        | 30          |              | 12 in =            | : f†              |                    | 3 ft = 1 yd        |                  |              |
| 4             | 4             | 8           | 12             | 2 16     | 20              | 24             | 28       | 32       | 36                        | 40          |              |                    |                   |                    |                    |                  |              |
| 5             | 5             | Ю           | 15             | 5 20     | 25              | 30             | 35       | 40       | 45                        | 50          |              |                    |                   |                    |                    |                  |              |
| 6             | 6             | 12          | 18             | 3 24     | 30              | 36             | 42       | 48       | 54                        | 60          | IC           | 000 m              | =   km            |                    | 1000 g = 1 kg      |                  | 9            |
| 7             | 7             | 14          | 2              | 1 28     | 35              | 42             | 49       | 56       | 63                        | 70          |              |                    |                   |                    |                    |                  |              |
| 8             | 8             | 16          | 2 <sup>l</sup> | 4 32     | 40              | 48             | 56       | 64       | 72                        | 80          |              | 36 in =            | : Lvd             | 170                | ITCO yand - I mile |                  | oile         |
| q             | q             | 18          | 2              | 7 36     | 45              | 54             | 63       | 72       | 81                        | 90          | 36 in = I yd |                    |                   | 1760 yard = 1 mile |                    |                  |              |
| Ю             | Ю             | 20          | 30             | ) 40     | 50              | 60             | 70       | 80       | <b>d</b> O                | 100         |              |                    |                   |                    |                    |                  |              |
| 0             | O.I           | 0.2         | 0.3            | 0.4      | 0.5             | 0.6            | 0.7      | 0.8      | O.q                       | - 1         |              | 1000 n             | n  =  L           |                    | 1 in = 2.54 cm     |                  | า            |
| 0             | <u> </u>      | 2<br>10     | 3<br>10        | <u>4</u> | <u>5</u>        | <u>6</u><br>10 | 7<br>10  | <u>8</u> | <u>q</u><br><u>10</u>     | <u>10</u>   |              |                    |                   |                    |                    |                  |              |
| 0             | 10%           | 20%         | 30             | % 40%    | 50%             | 60%            | 70%      | 80%      | 90%                       | 100%        | М            | HTh                | TTh               | Th                 | Н                  | Т                |              |
|               | $\overline{}$ | >           |                |          | ater<br>an      |                | =        | e        | qual                      | to          | 1*1          |                    | 1 111             | 111                | 11                 |                  |              |
|               | ر<br>ا ر      | <u>&gt;</u> |                | greate   |                 | n              | ~        | appı     | roxim<br>equal            | ately<br>to | 5,           |                    | 2                 | 6,                 | 3                  | 4                | q            |
| A<br>C        | ر<br>د        | <           |                |          | than            |                | <b>≠</b> |          | ot eq                     |             | fiv<br>tha   | e millic<br>ousanc | n, one<br>I, thre | e hund<br>e hund   | lred tv<br>dred f  | wenty<br>Forty r | -six<br>nine |
| $\mid \sum$   | -             | <u>&lt;</u> |                |          | nan or<br>al to | - 7            |          | S        | quar<br>root              |             |              |                    |                   |                    |                    |                  |              |
| 6             | つ             | $\infty$    | )              | -        | nity            | /              | π        |          | pi                        |             |              |                    |                   |                    |                    |                  |              |
| MATH CYMROL C | <u> </u>      | %           |                | per      | cent            |                | 0        | C        | degree                    |             |              |                    |                   |                    |                    |                  |              |
| \d            | <u> </u>      | L           |                | ar       | gle             |                |          | þ        | parallel<br>perpendicular |             |              |                    |                   |                    |                    |                  |              |
| 2             | _             |             |                | right    | angle           | Э.             | L        | per      |                           |             |              |                    |                   |                    |                    |                  |              |