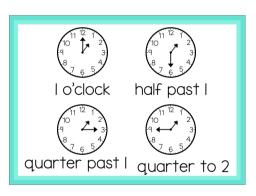

**GREATER THAN** 

**LESS THAN** 

**EQUAL TO** 

STANDARD FORM

123

**WORD FORM** 

one hundred twenty-three

**EXPANDED FORM** 

100+20+3

**PENNY** 

**NICKEL** 

QUARTER

**DIME** 

DAYS OF THE **WEEK** 

Sunday Monday Tuesday Wednesday Thursday Friday

Saturday