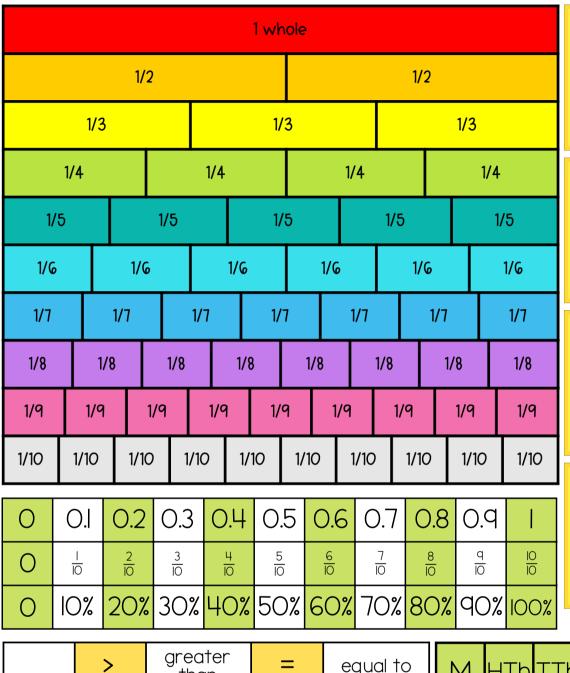

 3.March 3I
 9. September 30

 4.April 30
 10. October 3I

 5.May 3I
 II. November 30

 6.June 30
 12. December 3I

| X             | -             | 2           | 3              | 4        | 5               | 6              | 7        | 8        | q                         | Ю           | I mm = I cm  |                    |                   | 100 cr             | m = 1 m            | ١                |              |
|---------------|---------------|-------------|----------------|----------|-----------------|----------------|----------|----------|---------------------------|-------------|--------------|--------------------|-------------------|--------------------|--------------------|------------------|--------------|
|               |               | 2           | 3              | 4        | 5               | 6              | 7        | 8        | q                         | Ю           |              |                    |                   |                    |                    |                  |              |
| 2             | 2             | 4           | 6              | 8        | Ю               | 12             | 14       | 16       | 18                        | 20          |              |                    |                   |                    |                    |                  |              |
| 3             | 3             | 6           | C              | 2        | 15              | 18             | 21       | 24       | 27                        | 30          |              | 12 in =            | : f†              |                    | 3 ft = 1 yd        |                  |              |
| 4             | 4             | 8           | 12             | 2 16     | 20              | 24             | 28       | 32       | 36                        | 40          |              |                    |                   |                    |                    |                  |              |
| 5             | 5             | Ю           | 15             | 5 20     | 25              | 30             | 35       | 40       | 45                        | 50          |              |                    |                   |                    |                    |                  |              |
| 6             | 6             | 12          | 18             | 3 24     | 30              | 36             | 42       | 48       | 54                        | 60          | IC           | 000 m              | =   km            |                    | 1000 g = 1 kg      |                  | 9            |
| 7             | 7             | 14          | 2              | 1 28     | 35              | 42             | 49       | 56       | 63                        | 70          |              |                    |                   |                    |                    |                  |              |
| 8             | 8             | 16          | 2 <sup>l</sup> | 4 32     | 40              | 48             | 56       | 64       | 72                        | 80          |              | 36 in =            | : Lvd             | 170                | ITCO yand - I mile |                  | oile         |
| q             | q             | 18          | 2              | 7 36     | 45              | 54             | 63       | 72       | 81                        | 90          | 36 in = I yd |                    |                   | 1760 yard = 1 mile |                    |                  |              |
| Ю             | Ю             | 20          | 30             | ) 40     | 50              | 60             | 70       | 80       | <b>d</b> O                | 100         |              |                    |                   |                    |                    |                  |              |
| 0             | O.I           | 0.2         | 0.3            | 0.4      | 0.5             | 0.6            | 0.7      | 0.8      | O.q                       | - 1         |              | 1000 n             | n  =  L           |                    | 1 in = 2.54 cm     |                  | า            |
| 0             | <u> </u>      | 2<br>10     | 3<br>10        | <u>4</u> | <u>5</u>        | <u>6</u><br>10 | 7<br>10  | <u>8</u> | <u>q</u><br><u>10</u>     | <u>10</u>   |              |                    |                   |                    |                    |                  |              |
| 0             | 10%           | 20%         | 30             | % 40%    | 50%             | 60%            | 70%      | 80%      | 90%                       | 100%        | М            | HTh                | TTh               | Th                 | Н                  | Т                |              |
|               | $\overline{}$ | >           |                |          | ater<br>an      |                | =        | e        | qual                      | to          | 1*1          |                    | 1 111             | 111                | 11                 |                  |              |
|               | ر<br>ا ر      | <u>&gt;</u> |                | greate   |                 | n              | ~        | appı     | roxim<br>equal            | ately<br>to | 5,           |                    | 2                 | 6,                 | 3                  | 4                | q            |
| A<br>C        | ر<br>د        | <           |                |          | than            |                | <b>≠</b> |          | ot eq                     |             | fiv<br>tha   | e millic<br>ousanc | n, one<br>I, thre | e hund<br>e hund   | lred tv<br>dred f  | wenty<br>Forty r | -six<br>nine |
| $\mid \sum$   | -             | <u>&lt;</u> |                |          | nan or<br>al to | - 7            |          | S        | quar<br>root              |             |              |                    |                   |                    |                    |                  |              |
| 6             | つ             | $\infty$    | )              | -        | nity            | /              | π        |          | pi                        |             |              |                    |                   |                    |                    |                  |              |
| MATH CYMROL C | <u> </u>      | %           |                | per      | cent            |                | 0        | C        | degree                    |             |              |                    |                   |                    |                    |                  |              |
| \d            | <u> </u>      | L           |                | ar       | gle             |                |          | þ        | parallel<br>perpendicular |             |              |                    |                   |                    |                    |                  |              |
| 2             | _             |             |                | right    | angle           | Э.             | L        | per      |                           |             |              |                    |                   |                    |                    |                  |              |