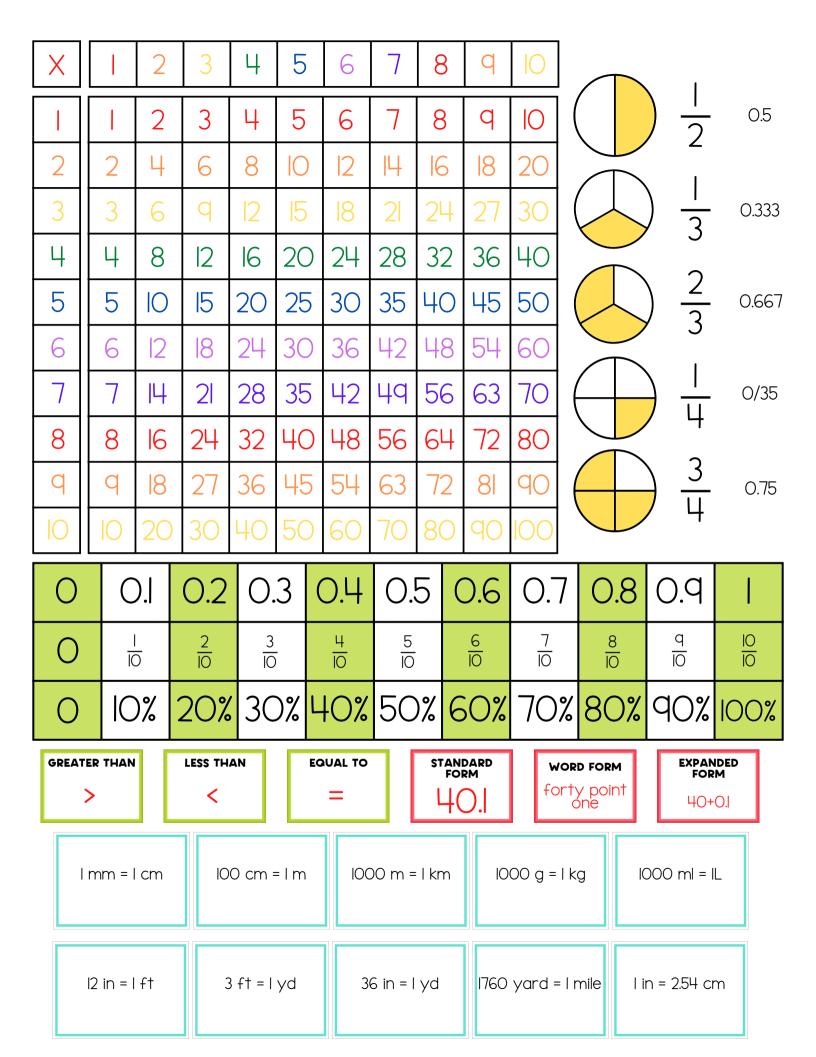

**GREATER THAN** 

**LESS THAN** 

**EQUAL TO** 

STANDARD FORM

123

**WORD FORM** 

one hundred twenty-three

**EXPANDED FORM** 

100+20+3

**PENNY** 

**NICKEL** 

QUARTER

**DIME** 

DAYS OF THE **WEEK** 

Sunday Monday Tuesday Wednesday Thursday Friday

Saturday

 3.March 3I
 9. September 30

 4.April 30
 10. October 3I

 5.May 3I
 II. November 30

 6.June 30
 12. December 3I

| X             | -             | 2           | 3              | 4        | 5               | 6              | 7        | 8        | q                         | Ю           | I mm = I cm  |                    |                   | 100 cr             | m = 1 m            | ١                |              |
|---------------|---------------|-------------|----------------|----------|-----------------|----------------|----------|----------|---------------------------|-------------|--------------|--------------------|-------------------|--------------------|--------------------|------------------|--------------|
|               |               | 2           | 3              | 4        | 5               | 6              | 7        | 8        | q                         | Ю           |              |                    |                   |                    |                    |                  |              |
| 2             | 2             | 4           | 6              | 8        | Ю               | 12             | 14       | 16       | 18                        | 20          |              |                    |                   |                    |                    |                  |              |
| 3             | 3             | 6           | C              | 2        | 15              | 18             | 21       | 24       | 27                        | 30          |              | 12 in =            | : f†              |                    | 3 ft = 1 yd        |                  |              |
| 4             | 4             | 8           | 12             | 2 16     | 20              | 24             | 28       | 32       | 36                        | 40          |              |                    |                   |                    |                    |                  |              |
| 5             | 5             | Ю           | 15             | 5 20     | 25              | 30             | 35       | 40       | 45                        | 50          |              |                    |                   |                    |                    |                  |              |
| 6             | 6             | 12          | 18             | 3 24     | 30              | 36             | 42       | 48       | 54                        | 60          | IC           | 000 m              | =   km            |                    | 1000 g = 1 kg      |                  | 9            |
| 7             | 7             | 14          | 2              | 1 28     | 35              | 42             | 49       | 56       | 63                        | 70          |              |                    |                   |                    |                    |                  |              |
| 8             | 8             | 16          | 2 <sup>l</sup> | 4 32     | 40              | 48             | 56       | 64       | 72                        | 80          |              | 36 in =            | : Lvd             | 170                | ITCO yand - I mile |                  | oile         |
| q             | q             | 18          | 2              | 7 36     | 45              | 54             | 63       | 72       | 81                        | 90          | 36 in = I yd |                    |                   | 1760 yard = 1 mile |                    |                  |              |
| Ю             | Ю             | 20          | 30             | ) 40     | 50              | 60             | 70       | 80       | <b>d</b> O                | 100         |              |                    |                   |                    |                    |                  |              |
| 0             | O.I           | 0.2         | 0.3            | 0.4      | 0.5             | 0.6            | 0.7      | 0.8      | O.q                       | - 1         |              | 1000 n             | n  =  L           |                    | 1 in = 2.54 cm     |                  | า            |
| 0             | <u> </u>      | 2<br>10     | 3<br>10        | <u>4</u> | <u>5</u>        | <u>6</u><br>10 | 7<br>10  | <u>8</u> | <u>q</u><br><u>10</u>     | <u>10</u>   |              |                    |                   |                    |                    |                  |              |
| 0             | 10%           | 20%         | 30             | % 40%    | 50%             | 60%            | 70%      | 80%      | 90%                       | 100%        | М            | HTh                | TTh               | Th                 | Н                  | Т                |              |
|               | $\overline{}$ | >           |                |          | ater<br>an      |                | =        | e        | qual                      | to          | 1*1          |                    | 1 111             | 111                | 11                 |                  |              |
|               | ر<br>ا ر      | <u>&gt;</u> |                | greate   |                 | n              | ~        | appı     | roxim<br>equal            | ately<br>to | 5,           |                    | 2                 | 6,                 | 3                  | 4                | q            |
| A<br>C        | ر<br>د        | <           |                |          | than            |                | <b>≠</b> |          | ot eq                     |             | fiv<br>tha   | e millic<br>ousanc | n, one<br>I, thre | e hund<br>e hund   | lred tv<br>dred f  | wenty<br>Forty r | -six<br>nine |
| $\mid \sum$   | -             | <u>&lt;</u> |                |          | nan or<br>al to | - 7            |          | S        | quar<br>root              |             |              |                    |                   |                    |                    |                  |              |
| 6             | つ             | $\infty$    | )              | -        | nity            | /              | π        |          | pi                        |             |              |                    |                   |                    |                    |                  |              |
| MATH CYMROL C | <u> </u>      | %           |                | per      | cent            |                | 0        | C        | degree                    |             |              |                    |                   |                    |                    |                  |              |
| \d            | <u> </u>      | L           |                | ar       | gle             |                |          | þ        | parallel<br>perpendicular |             |              |                    |                   |                    |                    |                  |              |
| 2             | _             |             |                | right    | angle           | Э.             | L        | per      |                           |             |              |                    |                   |                    |                    |                  |              |