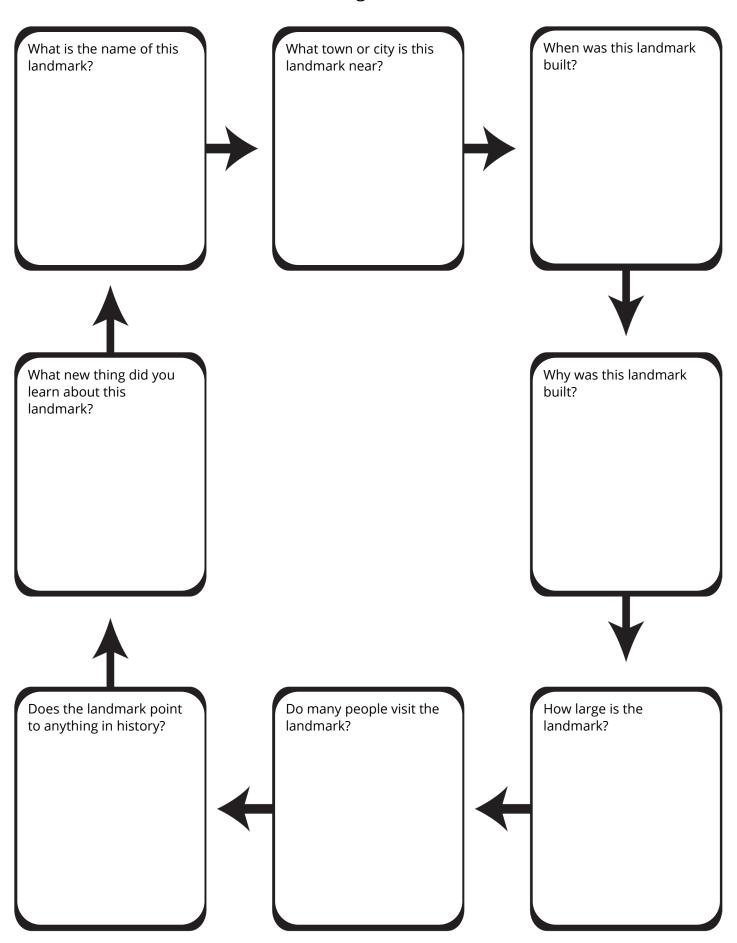

Page 3

Draw a picture of a state landmark in the large box. Fill in the information about the landmark in the smaller boxes.

| Where is the landmark located, and what is it called?                |                                                                                                 |
|----------------------------------------------------------------------|-------------------------------------------------------------------------------------------------|
| Give a short description of the landmark.                            |                                                                                                 |
| When was the landmark built,<br>and for what reason was it<br>built? | Give a summary of the history of the landmark, including when it was built and for what reason. |