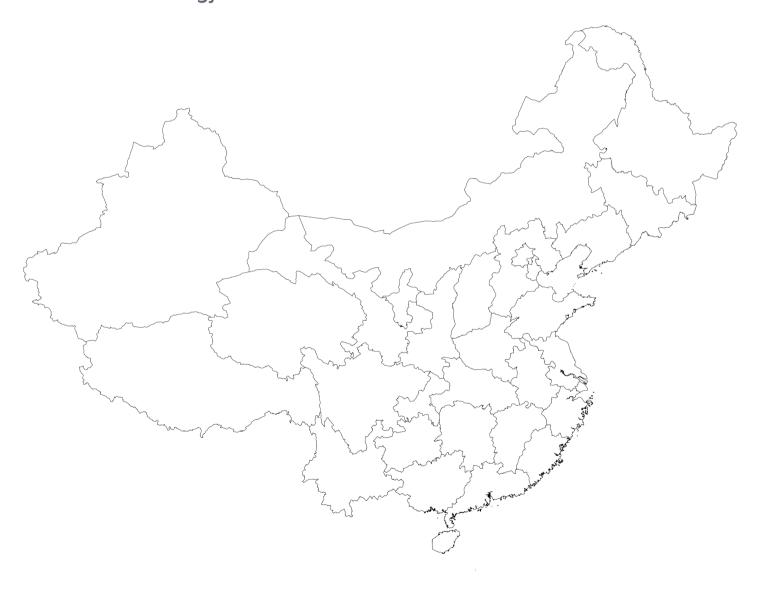

# MAP IDENTIFICATION

Find the 3 game zones where the Winter Olympics will be in 2022: Beijing, Yanqing and Zhangjiakou

Color Beijing RED Color Yanqing BLUE Color Zhangjiakou YELLOW