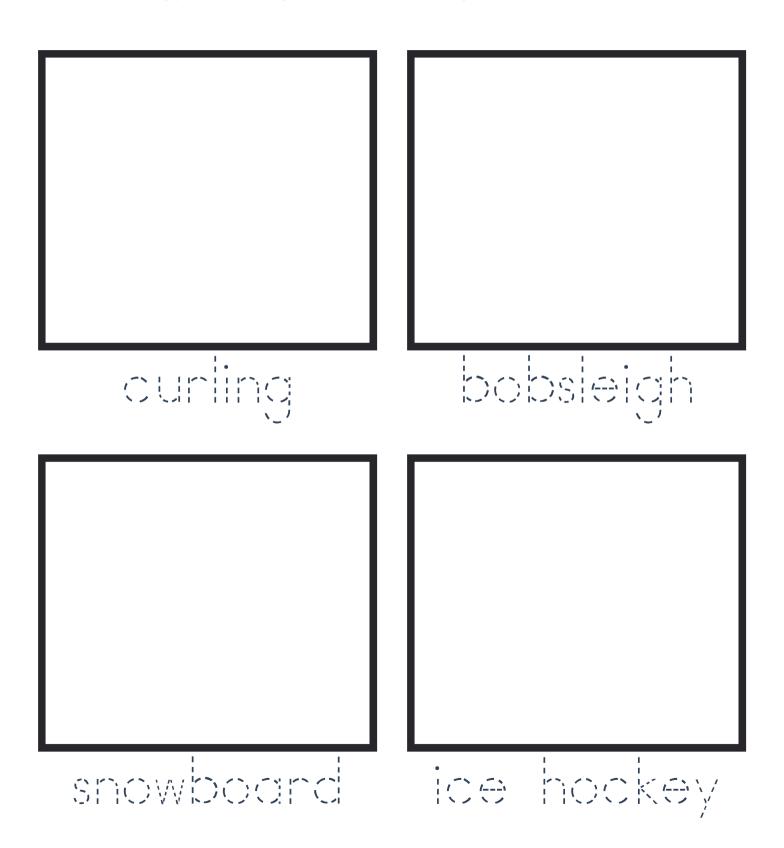

### WINTER OLYMPICS COPYWORK + ART

Copy the winter sport name and draw a picture of it in the box.