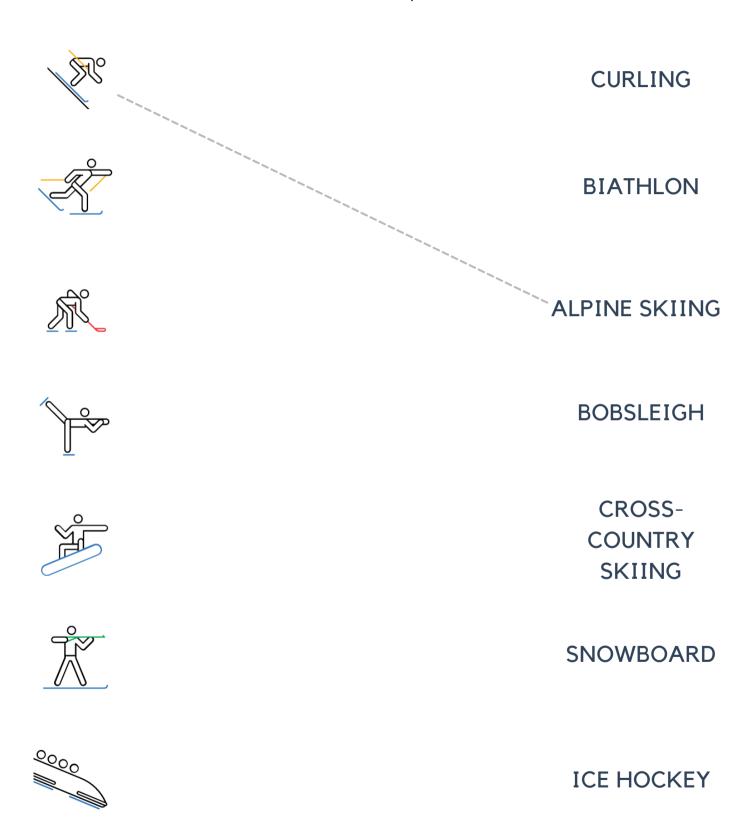

|  |
|                  |                                                              |  |
| -                |                                                              |  |
| _                |                                                              |  |
| \\               |                                                              |  |
| $\cup$           |                                                              |  |

### WINTER OLYMPICS ACROSTIC POEM

Write an acrostic poem using the words Winter Olympics.

| W |  |
|---|--|
| I |  |
| Ν |  |
| Т |  |
| Ε |  |
| R |  |
|   |  |
| 0 |  |
| L |  |
| Υ |  |
| M |  |
|   |  |
|   |  |
|   |  |
|   |  |

### WINTER OLYMPICS SPORTS MATCH

Match the correct winter sport with its name.



### WINTER OLYMPICS COPYWORK + ART

Copy the winter sport name and draw a picture of it in the box.



### OLYMPIC CHAMPION TRACKER

Keep track of who wins during the Winter Olympics!

| Athlete's Name: |  |  |
|-----------------|--|--|
| Event:          |  |  |
| Medal:          |  |  |
| Notes:          |  |  |
|                 |  |  |
|                 |  |  |
|                 |  |  |
|                 |  |  |
|                 |  |  |