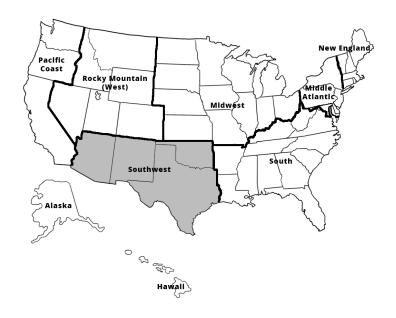

### **Southwest**

| State      | Capital       | Region    | Time Zone         | Abbreviation |
|------------|---------------|-----------|-------------------|--------------|
| Arizona    | Phoenix       | Southwest | Mountain          | AZ           |
| New Mexico | Santa Fe      | Southwest | Mountain          | NM           |
| Oklahoma   | Oklahoma City | Southwest | Central           | OK           |
| Texas      | Austin        | Southwest | Central, Mountain | TX           |