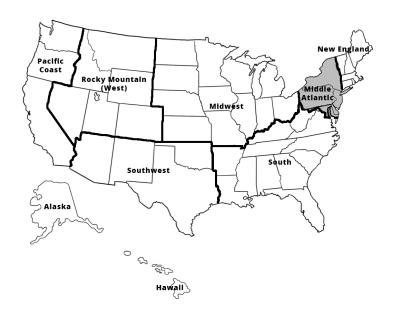

### Middle Atlantic

| State        | Capital    | Region          | Time Zone | Abbreviation |
|--------------|------------|-----------------|-----------|--------------|
| Delaware     | Dover      | Middle Atlantic | Eastern   | DE           |
| Maryland     | Annapolis  | Middle Atlantic | Eastern   | MD           |
| New Jersey   | Trenton    | Middle Atlantic | Eastern   | NJ           |
| New York     | Albany     | Middle Atlantic | Eastern   | NY           |
| Pennsylvania | Harrisburg | Middle Atlantic | Eastern   | PA           |